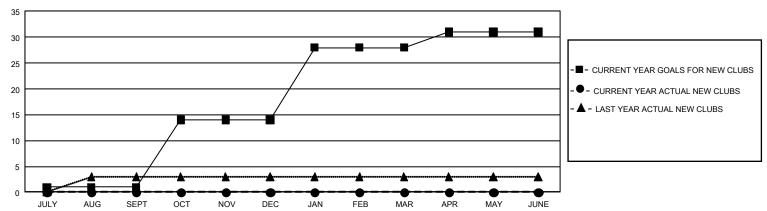

## GMT Constitutional Area 5 - C, Group C

**GMT**: OPEN

REPORT DOES NOT INCLUDE CLUBS IN UNDISTRICTED AREAS.

| Clubs                 |               |           |               | Members               |                        |                         |                                                    |  |
|-----------------------|---------------|-----------|---------------|-----------------------|------------------------|-------------------------|----------------------------------------------------|--|
| RESULTS FOR 2019-2020 |               |           |               | RESULTS FOR 2019-2020 |                        |                         |                                                    |  |
| QUARTER               | NEW CLUB GOAL | NEW CLUBS | DROPPED CLUBS | QUARTER MEME          | BER GROWTH NET<br>GOAL | MEMBER GROWTH<br>ACTUAL | DROPPED<br>MEMBERS ACTUAL<br>(including transfers) |  |
| JULY/AUG/SEPT         | 3             | 0         | 8             | JULY/AUG/SEPT         | 690                    | 50                      | 48                                                 |  |
| OCT/NOV/DEC           | 39            | 0         | 0             | OCT/NOV/DEC           | 960                    | 44                      | 39                                                 |  |
| JAN/FEB/MAR           | 42            | 0         | 0             | JAN/FEB/MAR           | 840                    | 10                      | 7                                                  |  |
| APR/MAY/JUNE          | 9             | 0         | 0             | APR/MAY/JUNE          | 795                    | 116                     | 1,338                                              |  |

## GOALS AND ACTUAL NEW CLUBS CUMULATIVE