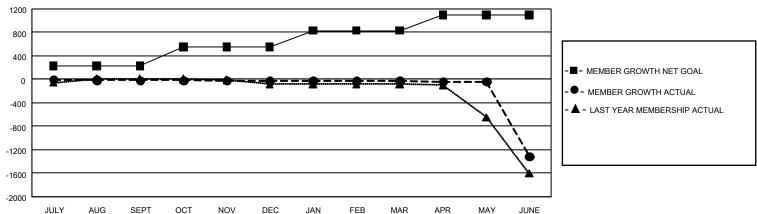

## GMT Constitutional Area 5 - C, Group C

**GMT**: OPEN

REPORT DOES NOT INCLUDE CLUBS IN UNDISTRICTED AREAS.

| Clubs                 |               |           |               | Members               |                        |                         |                                                    |  |
|-----------------------|---------------|-----------|---------------|-----------------------|------------------------|-------------------------|----------------------------------------------------|--|
| RESULTS FOR 2019-2020 |               |           |               | RESULTS FOR 2019-2020 |                        |                         |                                                    |  |
| QUARTER               | NEW CLUB GOAL | NEW CLUBS | DROPPED CLUBS | QUARTER MEME          | BER GROWTH NET<br>GOAL | MEMBER GROWTH<br>ACTUAL | DROPPED<br>MEMBERS ACTUAL<br>(including transfers) |  |
| JULY/AUG/SEPT         | 3             | 0         | 8             | JULY/AUG/SEPT         | 690                    | 50                      | 48                                                 |  |
| OCT/NOV/DEC           | 39            | 0         | 0             | OCT/NOV/DEC           | 960                    | 44                      | 39                                                 |  |
| JAN/FEB/MAR           | 42            | 0         | 0             | JAN/FEB/MAR           | 840                    | 10                      | 7                                                  |  |
| APR/MAY/JUNE          | 9             | 0         | 0             | APR/MAY/JUNE          | 795                    | 116                     | 1,338                                              |  |

## GOALS AND ACTUAL MEMBERS CUMULATIVE

| DROPPED CLUBS: 8 |       | 63 CLUBS OF 333 ADDED 1 OR MORE | GENDER DISTRIBUTION             |                |     |
|------------------|-------|---------------------------------|---------------------------------|----------------|-----|
|                  |       | NEW MEMBERS                     | MALE                            | 3,933 (57.50%) |     |
|                  |       |                                 | FEMALE                          | 2,907 (42.50%) |     |
| DROPPED MEMBERS  |       |                                 |                                 | ,              |     |
| DECEASED         | 9     | CLICK HERE FOR CUMULATIVE       | TOTAL FAMILY UNIT MEMBERS       |                | 655 |
| CLUB CANCELLED 1 |       | MEMBERSHIP DATA                 |                                 |                |     |
| OTHER            | 1,422 |                                 | FAMILY MEMBERS PAYING HALF DUES |                | 333 |
| TOTAL            | 1,432 |                                 |                                 |                |     |